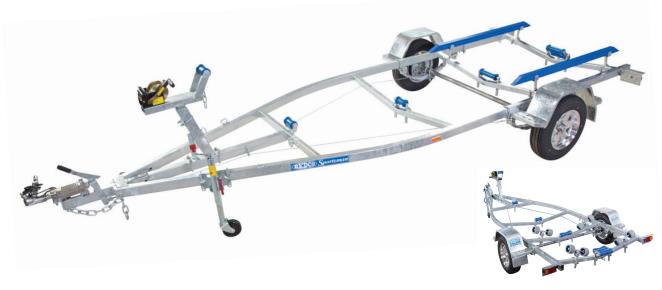

Redco trailers have been manufactured for over 50 years and have stood the test of time. The Redco Sportsman RE1513MO 4.9m boat trailer is built tough to perform and last using the latest quality components and 350/450 Aussie made steel.

The Redco Sportsman RE 1513 MO with Mechanical Override brakes and 13" wheels suits 4.9m boats and has combined trailer and boat weight of 1000kg.

Some brands require the trailer to be fully submerged for loading and unloading – not so with the Redco range of trailers keeping the trailer as dry as possible which will not only help in the maintenance and cleaning but makes loading & unloading effortless.

## **RE 1513MO Galvanised Steel Trailer**

## **Mechanical Override Brakes**

**Rollrer Configuration Option** 

## TRAILER FEATURES

- ▶ 13" Alloy wheels with radial tyres
- ▶ 4 adjustable keel rollers
- ▶ 2 long support skids
- ▶ Deep V design that helps with loading/unloading
- ▶ Step treads on the guard
- Aussie made steel
- ► Also available in quickline configurations

- ► Galvanised axle, springs & hubs
- ▶ 2 year warranty on frame structure
- ▶ Snaplock couplings
- ► Trailers come standard with LED lights

**Available from** 

26 Prospect St Mackay, Qld 4740 Ph: 07 4957 3521 reefmarine.net