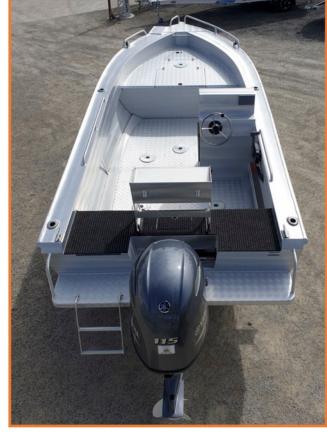

## ADDITIONAL OPTIONS INCLUDED

- Centre Console with Screen and Bin Seat 4 x Rod Holders
- Standard Baitboard
- Bouncy Platforms (Air Pods)
- Full Length Keel Wear Strip
- Boarding Ladder
- Minn Kota Plate
- 130L Fuel Tank
- Perspex front on Live Bait Tank Carpeted Barra Transom
- Shipping
- Carpeted Barra Transom

Fully welded 4mm tread plate floor giving under floor buoyancy

3mm sides and top

Flush transom with splash well

Self draining anchor locker recessed into casting platform with

hinged lid

Casting deck with hatch and provision to run fuel line to transom

Bow spit with rope guides and 1.5m rails

Side pockets

Rod bars on port side & storage rack on starboard

Rear rails

Casting deck drains including hatch drain

Live bait tank Centre with Perspex window

Bilge pump 1100GPH

Nyalic

Spray chine

Rear steps

4 x Rod holders

Minn Kota plate

Accessory kit

Plumb live bait tank

130 litre Fuel Tank under Cast Deck