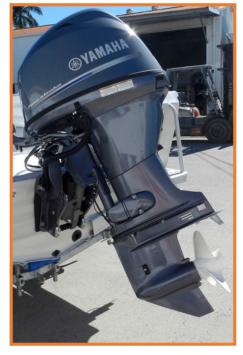

#### **PACKAGE INCLUDES**

F90LB YAMAHA OUTBOARD MOTOR

4 Stroke, 4 Cylinder, Electric start, Alloy propeller, Fitted and water tested