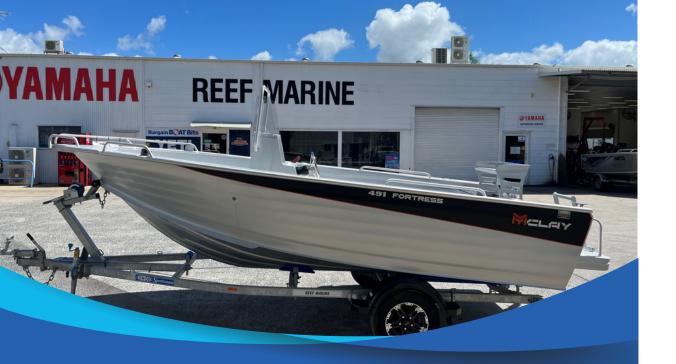

# 491 CENTRE CONSOLE STOCK BOAT

\$71,130

Yamaha Motor Finance & Insurance Available

In Stock & Ready To Go

**UPGRADES/OPTIONS** 

Upgrade to Redco RS510-MO Trailer Upgrade to Redco TA500MO-B Alloy Trailer Upgrade to Alloy Mag Wheels (Gal Trailer) \$1,800 \$2,820

### **Specifications**

Length LOA - 4.91 Metres

Beam - 2.20 Metres

Freeboard - 0.68 Metres

Max HP - 90HP

Approx hull weight - 480kgs

Transom shaft length - 20"

Marine grade 5mm chines

Fully welded 4mm tread plate floor giving under floor buoyancy

3mm sides and top

Flush transom with splash well

Self draining anchor locker recessed into casting platform with

hinged lid

Casting deck with hatch and provision to run fuel line to transom

Bow spit with rope guides and 1.5m rails

Side pockets

Rod bars on port side & storage rack on starboard

Rear rails

Casting deck drains including hatch drain

Live bait tank Centre with Perspex window

Bilge pump 1100GPH

Nyalic

Spray chine

Rear steps

4 x Rod holders

Minn Kota plate

Accessory kit

Plumb live bait tank

130 litre Fuel Tank under Cast Deck